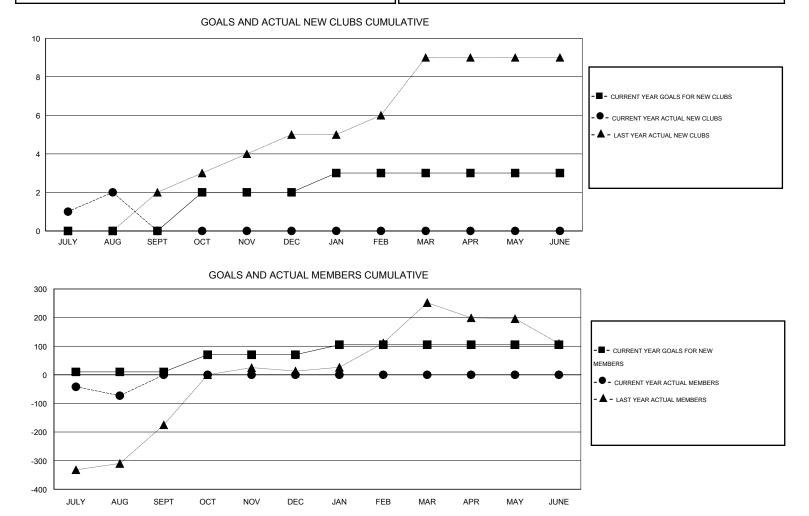

## GMT: V S Kukreja

| LOCATION | INDIA |
|----------|-------|
| LOOKIION |       |

| Clubs         |                  |                   |                  | Members          |               |                    |                                     |                    |                  |
|---------------|------------------|-------------------|------------------|------------------|---------------|--------------------|-------------------------------------|--------------------|------------------|
|               | RESU             | LTS FOR 2015-2016 | i                |                  |               | RESU               | JLTS FOR 2015-2016                  |                    |                  |
| QUARTER       | NEW CLUB<br>GOAL | NEW CLUBS         | DROPPED<br>CLUBS | NET<br>GAIN/LOSS | QUARTER       | NEW MEMBER<br>GOAL | CHARTER AND<br>NEW MEMBERS<br>ADDED | DROPPED<br>MEMBERS | NET<br>GAIN/LOSS |
| JULY/AUG/SEPT | 0                | 2                 | 0                | 2                | JULY/AUG/SEPT | 10                 | 153                                 | 226                | -73              |
| OCT/NOV/DEC   | 2                | 0                 | 0                | 0                | OCT/NOV/DEC   | 60                 | 0                                   | 0                  | 0                |
| JAN/FEB/MAR   | 1                | 0                 | 0                | 0                | JAN/FEB/MAR   | 35                 | 0                                   | 0                  | 0                |
| APR/MAY/JUNE  | 0                | 0                 | 0                | 0                | APR/MAY/JUNE  | 0                  | 0                                   | 0                  | 0                |